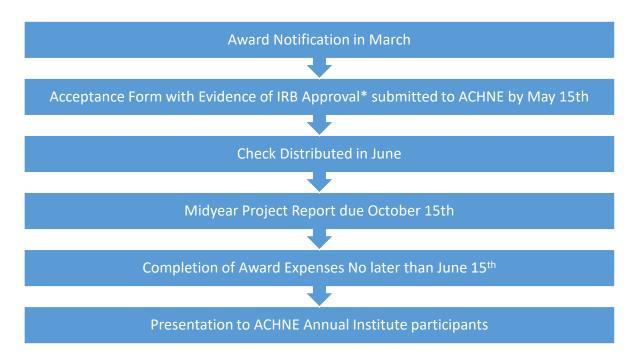

Funds may not be used to: Support travel or hotel accommodations to conferences; pay salary or stipends.

All grant funds are to be used between July 1<sup>st</sup> of awarding year and June 30<sup>th</sup> of the subsequent year. Please note that checks will be presented at the Annual Institute. Recipients are strongly encouraged to attend the Annual Institute to accept the award and to be recognized by the membership (Figure 1).

<sup>\*</sup>EBP/QI Project may not require IRB Approval however, evidence of facility/agency/university approval is required

Figure 1. Award Timeline

#### **Critical Dates:**

Proposal submission deadline: **February 17, 2023, at** 5:00 pm EST Announcement of Awards (estimated): **March 31, 2023,** at 5:00 PM

Mid Project Report: October 15, 2023

Completion of Award expenses: May 15, 2023